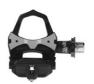

Art.771-56

...Left pedal without sensor for bePRO Poids: 0.12kg.

Art.771-55

...Right pedal with sensor for bePRO Poids: 0.15kg.

Art.771-50

 $\ldots$  Replacement left pedal with sensor be PRO

This model is out of stock and it is NO MORE PRODUCED.

Poids: 0.15kg.