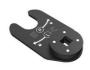

## Codes articles et prix (hors TVA)

Art.771-82

...Adapter for torque wrench for bePRO Crowfoot adapter for torque wrench with 3/8" pin for installing the bePRO pedal. Recommended accessory. Poids: 0.15kg.