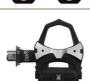

Art.771-56

...Left pedal without sensor for bePRO Poids: 0.12kg.

Art.771-55

...Right pedal with sensor for bePRO Poids: 0.15kg.

Art.771-50

 $\ldots$  Replacement left pedal with sensor be PRO

This model is out of stock and it is NO MORE PRODUCED.