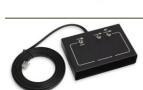

### **Time-Console-03**

(art. 232-03) Size: 12x8.2x2.5cm.

Additional console for managing the chronometer or the shot clock (24/14/30 seconds).

To be used together with Console-700 or Console-300.

S U G G E S T E D SPORTS Basketball

Five-a-side, Futsal Water polo ect.