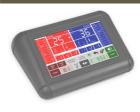

#### Console-700

(art. 308-01) Size: 24.5x17x8.5cm.

S U G G E S T E D SPORTS Multi-sport

Control console for FC, FS, FW, FOS, TM series scoreboards.  $7^{\shortparallel}$  color touchscreen display, for the easy management of many different sports.

Wireless or wired communication. 14-hour average life internal battery. Sturdy, impact proof case.