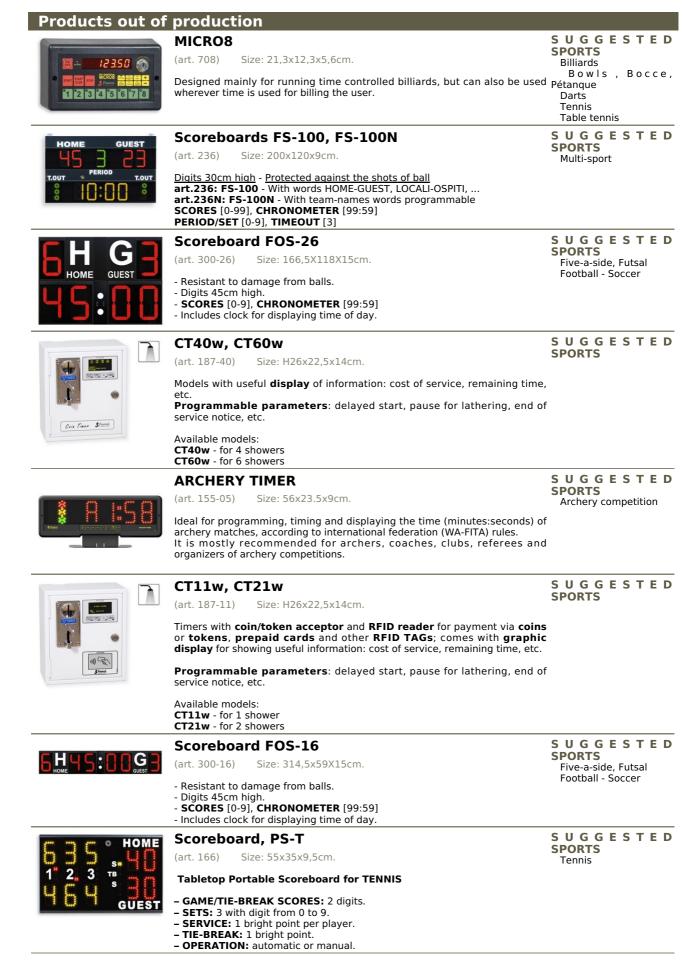

CT42w, CT62w À **SPORTS** (art. 187-42) Size: H26x22,5x14cm. Timers with RFID readers for payment via prepaid cards and other RFID TAGs; comes with graphic display for showing useful information: cost of service, remaining time, etc. 1) 5 Programmable parameters: delayed start, pause for lathering, end of service notice. etc. Available models: CT42w - for 4 showers CT62w - for 6 showers SUGGESTED FS-24s-4, FIBA approved Basketball shot-clock SPORTS (art. 258-4) Size: 75x75xH60cm. Basketball Five-a-side, Futsal 24 second shot clock and game time. 4 sided. Digits 30cm and 14cm high - Protected against the shots of ball SUGGESTED CT12w, CT22w Ì **SPORTS** (art. 187-12) Size: H26x22,5x14cm. Timers with RFID readers for payment via prepaid cards and other RFID TAGs; comes with graphic display for showing useful information: cost of service, remaining time, etc. 1) 5 Programmable parameters: delayed start, pause for lathering, end of service notice, etc. Available models: CT12w - for 1 shower CT22w - for 2 showers Plo Anterna Spart. collegate of com-Radio-Spark (for 5Vdc) SUGGESTED