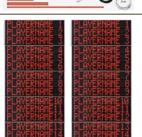

# Statistics panels FS-412F

(art. 260F) Size: 2x 145x240x11,5cm.

**Pair of statistics** panels (side displays) for Basketball, Volleyball, Five-a-side (Futsal), etc., showing the Playername of 12 players on the 2 teams.

12 Characters, 15cm high - Protected against the shots of ball

|               | Pair of statistics panels (side displays) showing the Player No. a<br>Fouls/Penalties of 14 players on the 2 teams.                                                                                         |                                                                 |
|---------------|-------------------------------------------------------------------------------------------------------------------------------------------------------------------------------------------------------------|-----------------------------------------------------------------|
| SPONSOR SPACE | Substitute Boards, INOUT Display/2<br>(art. 292) Size: 92x32x8cm.<br>SOCCER/Five-aside:<br>1) Display for numbers of players entering the field during the game.<br>2) Display for the final recovery time. | SUGGESTED<br>SPORTS<br>Five-a-side, Futsal<br>Football - Soccer |