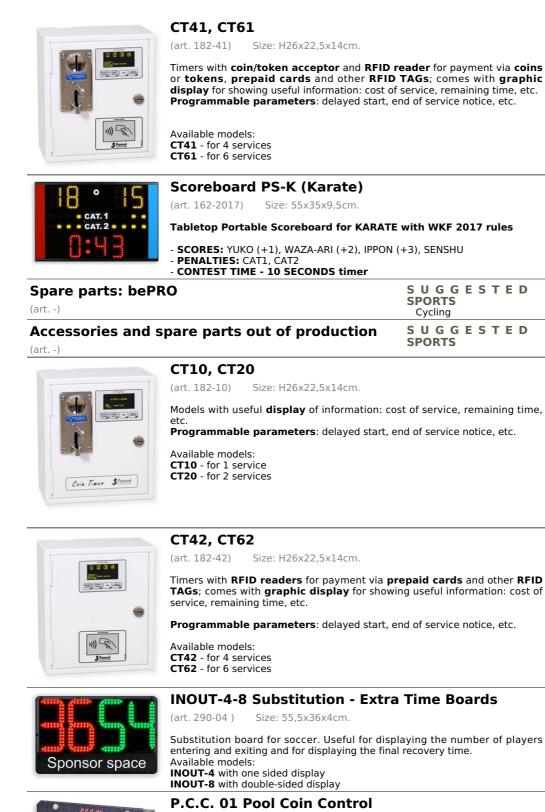

### PS-K with WKF 2009-2011 rules

(art. 162-2009) Size: 55x35x9,5cm.

Tabletop Portable Scoreboard for KARATE with WKF 2009-2011 rules

- SCORES: IPPON (+1), NIHON (+2), SANBON (+3).
- PENALTIES: CAT1, CAT2 CONTEST TIME - SAI-SHIAI timer - 10 SECONDS timer