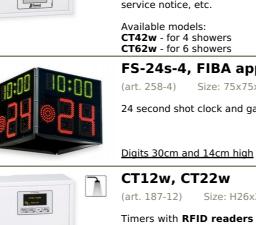

CT42w, CT62w À **SPORTS** (art. 187-42) Size: H26x22,5x14cm. Timers with RFID readers for payment via prepaid cards and other RFID TAGs; comes with graphic display for showing useful information: cost of service, remaining time, etc. 1) 5 Programmable parameters: delayed start, pause for lathering, end of service notice. etc. Available models: CT42w - for 4 showers CT62w - for 6 showers SUGGESTED FS-24s-4, FIBA approved Basketball shot-clock SPORTS (art. 258-4) Size: 75x75xH60cm. Basketball Five-a-side, Futsal 24 second shot clock and game time. 4 sided. Digits 30cm and 14cm high - Protected against the shots of ball SUGGESTED CT12w, CT22w Ì **SPORTS** (art. 187-12) Size: H26x22,5x14cm. Timers with RFID readers for payment via prepaid cards and other RFID TAGs; comes with graphic display for showing useful information: cost of service, remaining time, etc. 1) 5 Programmable parameters: delayed start, pause for lathering, end of service notice, etc. Available models: CT12w - for 1 shower CT22w - for 2 showers Plo Anterna Spart. collegate of com-Radio-Spark (for 5Vdc) SUGGESTED