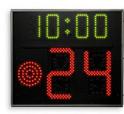

CT42w, CT62w À **SPORTS** (art. 187-42) Size: H26x22,5x14cm. Timers with RFID readers for payment via prepaid cards and other RFID TAGs; comes with graphic display for showing useful information: cost of service, remaining time, etc. 1) 5 Programmable parameters: delayed start, pause for lathering, end of service notice. etc. Available models: CT42w - for 4 showers CT62w - for 6 showers SUGGESTED FS-24s-4, FIBA approved Basketball shot-clock SPORTS (art. 258-4) Size: 75x75xH60cm. Basketball Five-a-side, Futsal 24 second shot clock and game time. 4 sided. Digits 30cm and 14cm high - Protected against the shots of ball SUGGESTED CT12w, CT22w Ì **SPORTS** (art. 187-12) Size: H26x22,5x14cm. Timers with RFID readers for payment via prepaid cards and other RFID TAGs; comes with graphic display for showing useful information: cost of service, remaining time, etc. 1) 5 Programmable parameters: delayed start, pause for lathering, end of service notice, etc. Available models: CT12w - for 1 shower CT22w - for 2 showers Plo Anterna Spart. collegate of com-Radio-Spark (for 5Vdc) SUGGESTED