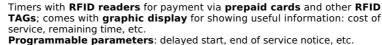

CT42w, CT62w À **SPORTS** (art. 187-42) Size: H26x22,5x14cm. Timers with RFID readers for payment via prepaid cards and other RFID TAGs; comes with graphic display for showing useful information: cost of service, remaining time, etc. 1) 5 Programmable parameters: delayed start, pause for lathering, end of service notice. etc. Available models: CT42w - for 4 showers CT62w - for 6 showers SUGGESTED FS-24s-4, FIBA approved Basketball shot-clock SPORTS (art. 258-4) Size: 75x75xH60cm. Basketball Five-a-side, Futsal 24 second shot clock and game time. 4 sided. Digits 30cm and 14cm high - Protected against the shots of ball SUGGESTED CT12w, CT22w Ì **SPORTS** (art. 187-12) Size: H26x22,5x14cm. Timers with RFID readers for payment via prepaid cards and other RFID TAGs; comes with graphic display for showing useful information: cost of service, remaining time, etc. 1) 5 Programmable parameters: delayed start, pause for lathering, end of service notice, etc. Available models: CT12w - for 1 shower CT22w - for 2 showers Plo Anterna Spart. collegate of com-Radio-Spark (for 5Vdc) SUGGESTED