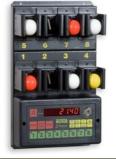

#### Scoreboard PS-J (Judo)

(art. 164) Size: 55x35x9,5cm.

#### **Tabletop Portable Judo Scoreboard**

SCORES: YUKO, WAZA-ARI, IPPON.

Size: 45x45x12,5cm.

- PENALTIES: SHIDO 1-2-3 and HANSOKU-MAKE.
   CONTEST TIME: programmable.
- OSAEKOMI time: programmable.
- GOLDEN SCORE ACOUSTIC SIGNAL