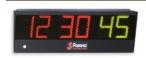

#### **Scoreboard FOS-36**

(art. 300-36) Size: 333x99x15cm.

- Resistant to damage from balls.
- Digits 45cm high. Character size of Team Names: 25cm.
- Programmable TEAM NAMES.
- SCORES [0-9], CHRONOMETER [99:59] - Includes clock for displaying time of day.