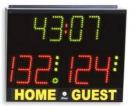

#### Scoreboard PLAY30-C

- (art. 351D) Size: 75x59x10cm
- SCORES: from 0 to 199 each side.
- SET/BONUS/FOUL: from 0 to 9 each side.
- POSSESSION/PRIORITY/TURN: right or left hand side.
- CHRONOMETER: up to 99 minutes and 59 seconds.

SUGGESTED **SPORTS** Basketball Volleyball Five-a-side, Futsal ect.

SUGGESTED

SPORTS

SPORTS

ect.

Basketball Volleyball Five-a-side, Futsal

RADIO-SPARK

SUGGESTED