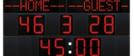

#### Scoreboard PLAY30-C

- (art. 351D) Size: 75x59x10cm
- SCORES: from 0 to 199 each side.
- SET/BONUS/FOUL: from 0 to 9 each side.
- POSSESSION/PRIORITY/TURN: right or left hand side.
- CHRONOMETER: up to 99 minutes and 59 seconds.