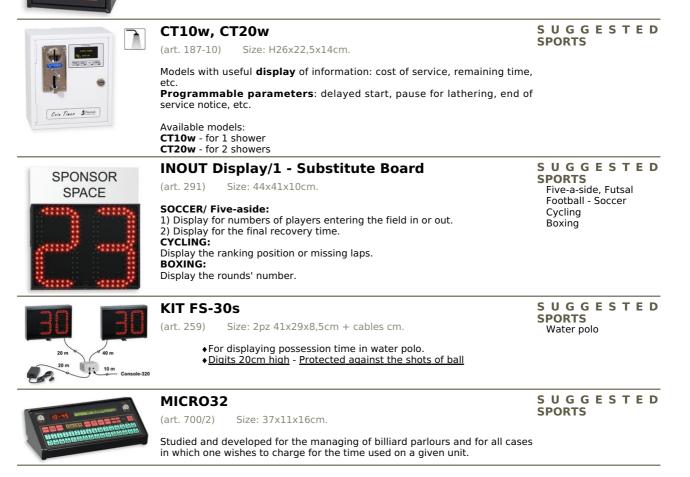

SUGGESTED SPORTS Multi-sport

SUGGESTED

**SPORTS** 

. SFower Coix Tixor

CT1

(art. 178-10) Size: H26x22,5x14cm.

Useful for: lights for playing fields, vacuums, washing machines, internet terminals, timed games, etc.

CT1 - Coin or token Acceptor for a single (1) pay timed service.

18.40

| 📄 Electronic score                                   | board PLAY20 | SUGGESTED                                                        |
|------------------------------------------------------|--------------|------------------------------------------------------------------|
| (art. 320) Size: 85x38                               | Sxllcm.      | SPORTS<br>Volleyball                                             |
| – SCORES: from 0 to 99.<br>One-side display.Wall fas |              | Bowls, Bocce,<br>Pétanque<br>Table tennis<br>Squash<br>Badminton |
| LCD20                                                |              | SUGGESTED                                                        |
| (art. 120) Size: 18,6x                               | 10,6x7,2cm.  | SPORTS<br>Billiards                                              |
| The solution for charging                            | time         | Bowls, Bocce,<br>Pétanque                                        |
| <b>a</b>                                             |              | Darts                                                            |
|                                                      |              | Tennis                                                           |
| -                                                    |              | Table tennis                                                     |
|                                                      |              | ect.                                                             |