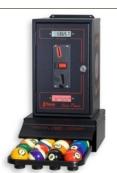

#### LCD-BOX

(art. 126) Size: 18,6x15,5x8,3cm.

Remotely controls a box containing the balls for the billiard game.

SUGGESTED SPORTS Billiards

| MADE IN TAXY                                                                                                                                  |                                                                                                                                                                                                                                                                                                                     |                                                                                                                    |
|-----------------------------------------------------------------------------------------------------------------------------------------------|---------------------------------------------------------------------------------------------------------------------------------------------------------------------------------------------------------------------------------------------------------------------------------------------------------------------|--------------------------------------------------------------------------------------------------------------------|
| 46H3G28<br>45:00                                                                                                                              | Scoreboard FOS-29         (art. 300-29)       Size: 259X118X15cm.         - Resistant to damage from balls.         - Digits 45cm high.         - SCORES [0-99], CHRONOMETER [99:59], PERIOD/SET [0-9]         - Includes clock for displaying time of day.                                                         | S U G G E S T E D<br>SPORTS<br>Volleyball<br>Five-a-side, Futsal<br>Football - Soccer<br>Rugby<br>Beach volley     |
|                                                                                                                                               | Scoreboard PS-W (Wrestling)         (art. 161)       Size: 55x35x9,5cm.         Tabletop Portable Scoreboard for:         Greco-Roman Wrestling, Freestyle Wrestling, Female Wrestling.         It displays: Scores, Cautions (Av), Victories, Periods, Chronometer.                                                | SUGGESTED<br>SPORTS<br>Wrestling                                                                                   |
|                                                                                                                                               | SPEAKER TIMER         (art. 154-01)       Size: 56x19x4cm.         Ideal for programming, timing and displaying the time of intervention of the speakers (minutes:seconds); it is mostly recommended for meeting rooms, conferences and wherever a moderator should limit the duration of speeches in a discussion. |                                                                                                                    |
| Coie Tines Street                                                                                                                             | CT40, CT60<br>(art. 182-40) Size: H26x22,5x14cm.<br>Models with useful display of information: cost of service, remaining time, etc.<br>Programmable parameters: delayed start, end of service notice, etc.<br>Available models:<br>CT40 - for 4 services<br>CT60 - for 6 services                                  | S U G G E S T E D<br>SPORTS                                                                                        |
|                                                                                                                                               | FS-24s-1UP update - FIBA 1/10/2017 rules(art. 258-59)Size: 70,5x60x5,5cm.Update of the FS-24s-x boards to the new FIBA rules.                                                                                                                                                                                       | SUGGESTED<br>SPORTS<br>Basketball<br>Five-a-side, Futsal<br>Water polo                                             |
| 3.03       62.9         1.3.1       62.9         2.2.9       73.0         3.3.4       83.1         4.300       93.3         5.6.0       10.20 | KPB-5, KPB-10         (art. 143)       Size: 2pz 38x101x7cm.         Performance scoreboard to display the votes of more judges by using the remote controls                                                                                                                                                        | SUGGESTED<br>SPORTS<br>Martial Arts<br>Kata<br>Skating<br>Gymnastics<br>Synchronized<br>swimming<br>Diving<br>ect. |
|                                                                                                                                               | LCD20/B<br>(art. 122) Size: 23,3x10,6x7,2cm.<br>It has a housing for a ball (with diameter 35-40 mm). Extracting the ball<br>counting can start; replacing it in its housing the counting stops and<br>payment total is displayed.                                                                                  | SUGGESTED<br>SPORTS<br>Bowls, Bocce,<br>Pétanque<br>Table tennis                                                   |
|                                                                                                                                               | MICRO8 /4B<br>(art. 708/4B) Size: 21,5x26x10cm.<br>Timer clock/tariff meter for 4 bowls lanes with control of the jacks.                                                                                                                                                                                            | SUGGESTED<br>SPORTS<br>Bowls, Bocce,<br>Pétanque<br>Table tennis                                                   |