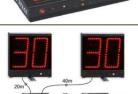

| $\sim$         | KIT30s     |                                                                                                                              | S U G G E S T E D<br>SPORTS |
|----------------|------------|------------------------------------------------------------------------------------------------------------------------------|-----------------------------|
| 30             | (art. 271) | Size: 2pz 29,2x30,4x4,4cm + 2pz 20x8x12,5cm.                                                                                 | Water polo                  |
|                |            | or displaying possession time and timeout in water polo.<br>Assibility of modifying possession time and timeout from 1 to 99 |                             |
| Starts 115/230 |            | conds.                                                                                                                       |                             |