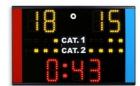

- SCORES, PENALTIES, ADVANTAGES. - CONTEST TIME, MEDICAL CROSSES.

### PS-K with WKF 2009-2011 rules

(art. 162-2009) Size: 55x35x9,5cm.

Tabletop Portable Scoreboard for KARATE with WKF 2009-2011 rules

- SCORES: IPPON (+1), NIHON (+2), SANBON (+3).
- PENALTIES: CAT1, CAT2 CONTEST TIME - SAI-SHIAI timer - 10 SECONDS timer

- SCORES: YUKO (+1), WAZA-ARI (+2), IPPON (+3)
- PENALTIES: CAT1, CAT2
- CONTEST TIME 10 SECONDS timer

|                                                    | Statistics panels FS-412E         (art. 260E)       Size: 2x 80x240x11,5cm.         Pair of statistics panels (side displays) for Basketball, Volleyball, Five-a-side (Futsal), etc., showing the Player No., Fouls/Penalties and Points of 12 players on the 2 teams.         Digits 15cm high - Protected against the shots of ball |                                                                                              |
|----------------------------------------------------|---------------------------------------------------------------------------------------------------------------------------------------------------------------------------------------------------------------------------------------------------------------------------------------------------------------------------------------|----------------------------------------------------------------------------------------------|
|                                                    | PLAY6T<br>(art. 362) Size: 56x19x4cm.<br>It has a 25 mm high yellow centre display for displaying the chronometer<br>and is used when the players have to respect time limits on the game. It<br>shows how much time the player has left for the shot or for pre-match<br>warming up.                                                 |                                                                                              |
|                                                    | Statistics panels FS-414E         (art. 262E)       Size: 2x 80x300x11,5cm.         Pair of statistics panels (side displays) showing the Player No., Fouls/Penalties and Points of 14 players on the 2 teams.         Digits 15cm high - Protected against the shots of ball                                                         | SUGGESTED<br>SPORTS<br>Basketball<br>Volleyball<br>Five-a-side, Futsal<br>Water polo<br>ect. |
| OUT<br>120<br>BND<br>TN                            | Ticket dispenser excluder<br>(art. 9909-2)<br>Electronic board to exclude the ticket dispenser.<br>Information only in Italian language.                                                                                                                                                                                              | S U G G E S T E D<br>SPORTS                                                                  |
|                                                    | CONTROL CARDS 8-16(art. 733)Size: 36,5x15x10,7cm.CONTROL-CARDS-8 : For the control of 8 packs of playing cards.<br>CONTROL-CARDS-16 : For the control of 16 packs of playing cards.                                                                                                                                                   | S U G G E S T E D<br>SPORTS<br>Playing cards                                                 |
|                                                    | FR240         (art. 960)       Size: 240x62x9cm.         A large-sized scoreboard (240x62cm) to be placed at the centre of the piste, during fencing finals. It is equipped with a sturdy case to facilitate transportation.                                                                                                          | S U G G E S T E D<br>SPORTS<br>Fencing                                                       |
| All BRANCH AND | Ticket alarm<br>(art. 9909A)<br>Anti-damage electronic controller of ticket dispenser, for game rooms.                                                                                                                                                                                                                                | S U G G E S T E D<br>SPORTS                                                                  |
| 45:00                                              | Information only in Italian language.<br>FOS-14<br>(art. 300-14) Size: 166,5x59X15cm.<br>- Resistant to damage from balls.<br>- MINUTES and SECONDS: [00:00 - 99:59], digits 45cm high.<br>- Includes clock for displaying time of day.                                                                                               | S U G G E S T E D<br>SPORTS                                                                  |
| Linitatore-18                                      | Limiter-1B<br>(art. A008-1B)<br>Electronic board to limit to 1 bank note and/or 1 coin.                                                                                                                                                                                                                                               | S U G G E S T E D<br>SPORTS                                                                  |