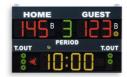

#### Scoreboards FS-110, FS-110N

(art. 238) Size: 200x120x9cm.

<u>Digits 30cm high</u> - <u>Protected against the shots of ball</u> **art.238: FS-110** - With words HOME-GUEST, LOCALI-OSPITI, ... **art.238N: FS-110N** - With team-names words programmable **SCORES** [0-199], **CHRONOMETER** [99:59] **PERIOD/SET** [0-9], **TIMEOUT** [3], **POSSESSION/SERVICE** [arrows], **BONUS** [1]