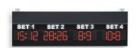

#### **FS-160**

(art. 248) Size: 200x60x9cm.

<u>Digits 15cm high</u> - <u>Protected against the shots of ball</u> **SCORES 4 SETS** [0-99]