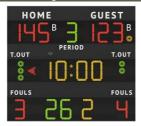

#### Scoreboards FS-130, FS-130N - FIBA

(art. 242) Size: 200x180x9cm.

Digits 30cm high - Protected against the shots of ball art.242: FS-130 - With words HOME-GUEST, LOCALI-OSPITI, ... art.242N: FS-130N - With team-names words programmable SCORES [0-199], CHRONOMETER [99:59] PERIOD/SET [0-9], TEAM FOULS/WIN SETS [0-9] TIMEOUT [3], POSSESSION/SERVICE [arrows], BONUS [1] LAST PLAYER FOUL [player number, foul number]