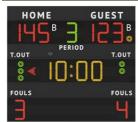

#### Scoreboards FS-120, FS-120N - FIBA

(art. 240) Size: 200x180x9cm.

<u>Digits 30cm high</u> - <u>Protected against the shots of ball</u> **art.240: FS-120** - With words HOME-GUEST, LOCALI-OSPITI, ... **art.240N: FS-120N** - With team-names words programmable **SCORES** [0-199], **CHRONOMETER** [99:59] **PERIOD/SET** [0-9], **TEAM FOULS/WIN SETS** [0-9] **TIMEOUT** [3], **POSSESSION/SERVICE** [arrows], **BONUS** [1]