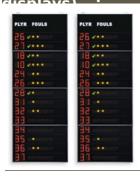

# PLYR FOULS SCORE 26 --- 115 26 --- 114 18 --- 23 18 --- 23 10 --- 20 18 --- 20 24 --- 15 24 --- 15 25 --- 20 25 --- 20 28 --- 16 28 --- 18 31 --- 26 31 --- 26 32 --- 5 32 --- 5 33 --- 5 32 --- 5 34 --- 16 34 --- 16 35 --- 20 35 --- 20 34 --- 15 34 --- 15 36 --- 20 35 --- 20 37 --- 20 31 --- 20

# **Statistics panels FS-414C**

(art. 262C) Size: 2x 120x320x11,5cm.

**Pair of statistics** panels (side displays) showing the Player No., Fouls/Penalties and Points of 14 players on the 2 teams.

<u>Digits 15cm high</u> - <u>Protected against the shots of ball</u>