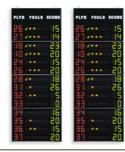

# **Statistics panels FS-414C**

(art. 262C) Size: 2x 120x320x11,5cm.

Pair of statistics panels (side displays) showing the Player No., Fouls/Penalties and Points of 14 players on the 2 teams.

Digits 15cm high - Protected against the shots of ball

### SUGGESTED

**SPORTS** Water polo Basketball Volleyball

Five-a-side, Futsal ect.