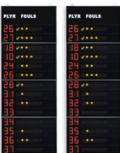

## **Statistics panels FS-414B**

(art. 262B) Size: 2x 120x320x11,5cm.

Pair of statistics panels (side displays) showing the Player No. and Fouls/Penalties of 14 players on the 2 teams.

<u>Digits 14cm high</u> - <u>Protected against the shots of ball</u>

#### SUGGESTED **SPORTS**

Water polo Basketball Volleyball Five-a-side, Futsal ect.