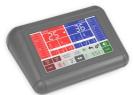

#### **Control Console**

#### Console-700

(art. 308-01) Size: 24.5x17x8.5cm. SUGGESTED **SPORTS** 

Multi-sport

**SPORTS** 

**Tennis** 

ect.

Beach volley

Basketball Volleyball

#### 14-hour average life internal battery.

Wireless or wired communication.

Sturdy, impact proof case

#### Scoreboards FS-120, FS-120N - FIBA

Control console for FC, FS, FW, FOS, TM series scoreboards.

7" color touchscreen display, for the easy management of many different

Size: 200x180x9cm. (art. 240)

<u>Digits 30cm high</u> - <u>Protected against the shots of ball</u> **art.240: FS-120** - With words HOME-GUEST, LOCALI-OSPITI, ... art.240N: FS-120N - With team-names words programmable **SCORES** [0-199], **CHRONOMETER** [99:59] PERIOD/SET [0-9], TEAM FOULS/WIN SETS [0-9]