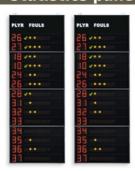

### **Statistics panels - 14 players**

#### Statistics panels FS-414B

Size: 2x 120x320x11.5cm.

Pair of statistics panels (side displays) showing the Player No. and Fouls/Penalties of 14 players on the 2 teams.

SUGGESTED

**SPORTS** Basketball Vollevball Five-a-side, Futsal Water polo ect.

Digits 14cm high - Protected against the shots of ball

## Statistics panels FS-414C

Size: 2x 120x320x11.5cm. (art. 262C)

Pair of statistics panels (side displays) showing the Player No., Fouls/Penalties and Points of 14 players on the 2 teams.

SUGGESTED

**SPORTS** Baskethall Volleyball Five-a-side, Futsal Water polo ect.

Digits 15cm high - Protected against the shots of ball