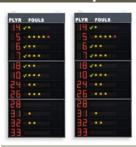

#### Statistics panels - 12 players

#### Statistics panels FS-412B

Size: 2x 120x260x11.5cm. (art. 260B)

Pair of statistics panels (side displays) for Basketball and Volleyball, showing the Player No. and Fouls/Penalties of 12 players on the 2 teams.

SUGGESTED **SPORTS** 

Basketball Volleyball Five-a-side, Futsal

Digits 14cm high - Protected against the shots of ball