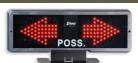

# Possession arrow

## Alternating possession arrow

(art. 255) Size: 56x23.5x9cm.

Alternating possession arrow for basketball

S U G G E S T E D SPORTS Basketball