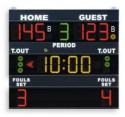

#### Scoreboards FS-120, FS-120N - FIBA

Control console for FC, FS, FW, FOS, TM series scoreboards.

7" color touchscreen display, for the easy management of many different

Size: 200x180x9cm. (art. 240)

<u>Digits 30cm high</u> - <u>Protected against the shots of ball</u> **art.240: FS-120** - With words HOME-GUEST, LOCALI-OSPITI, ... art.240N: FS-120N - With team-names words programmable **SCORES** [0-199], **CHRONOMETER** [99:59] PERIOD/SET [0-9], TEAM FOULS/WIN SETS [0-9]

TIMEOUT [3], POSSESSION/SERVICE [arrows], BONUS [1]

## Scoreboards FS-130, FS-130N - FIBA

(art. 242) Size: 200x180x9cm.

<u>Digits 30cm high</u> - <u>Protected against the shots of ball</u> **art.242: FS-130** - With words HOME-GUEST, LOCALI-OSPITI, ... art.242N: FS-130N - With team-names words programmable **SCORES** [0-199], **CHRONOMETER** [99:59] PERIOD/SET [0-9], TEAM FOULS/WIN SETS [0-9]
TIMEOUT [3], POSSESSION/SERVICE [arrows], BONUS [1] LAST PLAYER FOUL [player number, foul number]