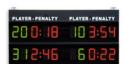

## **FS-140**

(art. 244) Size: 200x100x9cm.

Digits 20cm high - Protected against the shots of ball

Scoreboard to display 2 penalty times per team. **PLAYER NUMBER** [0-99], **PENALTY TIME** [0:00 - 9:59]

#### SUGGESTED **SPORTS** Multi-sport

SUGGESTED **SPORTS** Multi-sport