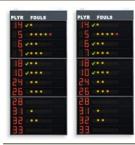

## Statistics panels FS-412C

Size: 2x 120x260x11.5cm.

Pair of statistics panels (side displays) for Basketball and Volleyball, showing the Player No., Fouls/Penalties and Points of 12 players on the 2

#### SUGGESTED **SPORTS**

Five-a-side, Futsal Basketball Volleyball

Digits 15cm high - Protected against the shots of ball