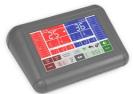

Control console for FC, FS, FW, FOS, TM series scoreboards.

7" color touchscreen display, for the easy management of many different

## **Control Console**

#### Console-700

Size: 24.5x17x8.5cm.

SUGGESTED **SPORTS** 

Multi-sport

# 14-hour average life internal battery.

Sturdy, impact proof case