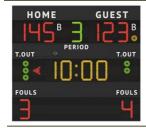

## Scoreboards FS-120, FS-120N - FIBA

(art. 240) Size: 200x180x9cm.

Wireless or wired communication.

<u>Digits 30cm high</u> - <u>Protected against the shots of ball</u> **art.240: FS-120** - With words HOME-GUEST, LOCALI-OSPITI, ... art.240N: FS-120N - With team-names words programmable **SCORES** [0-199], **CHRONOMETER** [99:59] PERIOD/SET [0-9], TEAM FOULS/WIN SETS [0-9]

TIMEOUT [3], POSSESSION/SERVICE [arrows], BONUS [1]

## GUEST HOME В T.OUT T.OUT 0 FOULS FOULS

## Scoreboards FS-130, FS-130N - FIBA

(art. 242) Size: 200x180x9cm.

<u>Digits 30cm high</u> - <u>Protected against the shots of ball</u> **art.242: FS-130** - With words HOME-GUEST, LOCALI-OSPITI, ... art.242N: FS-130N - With team-names words programmable **SCORES** [0-199], **CHRONOMETER** [99:59] PERIOD/SET [0-9], TEAM FOULS/WIN SETS [0-9] TIMEOUT [3], POSSESSION/SERVICE [arrows], BONUS [1]