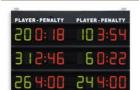

### FS-150

(art. 246) Size: 200x140x9cm.

Digits 20cm high - Protected against the shots of ball

Scoreboard to display 3 penalty times per team. **PLAYER NUMBER** [0-99], **PENALTY TIME** [0:00 - 9:59]