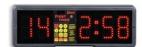

## **FIGHT TIMER**

(art. 150) Size: 56x19x4cm.

Ideal for sporting activities and gymnasiums (competitions, training, fitness sessions) where the sequences of action-pause are of a fixed duration. This timer is also useful for managing times for speakers.

S U G G E S T E D SPORTS

Martial Arts Boxing Gymnastics Indoor cycling Aerobics ect.