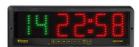

## **MULTI TIMER**

(art. 152-01) Size: 56x19x4cm.

Ideal for sporting and gymnasium activities (competitions, training, fitness sessions) where the sequences of action-pause are of a fixed duration, as it is for CrossFit, boxing, spinning, aerobics, kickboxing, taekwondo, ...

S U G G E S T E D SPORTS

Martial Arts
Boxing
CrossFit
Gymnastics
Indoor cycling
Aerobics