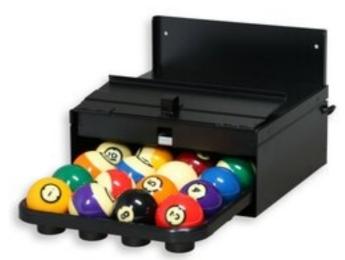

All the below mentioned BOXES have a rear shoulder in sheet metal for wall mounting.

- Art.403 **BOX-3B for CAROM** (3 x Ø61.5-63.2mm)
- Art.409 **BOX-9B for 9 balls** (9 x Ø61,5mm)
- Art.416 BOX-16B for POOL (16 x Ø57mm)
- Art.416B BOX-16B/68 for RUSSIAN PYRAMID (16 x Ø68mm)
- Art.422 BOX-22B for SNOOKER (22 x Ø52-54mm)
- Art.440 MINI-BOX for controlling a little ball (Ø35-40mm)

- Art.403/L **BOX-3B for CAROM** (3 x Ø61.5-63.2mm)
- Art.409/L **BOX-9B for 9 balls** (9 x Ø61,5mm)
- Art.416/L **BOX-16B for POOL** (16 x Ø57mm)
- Art.416B/L BOX-16B/68 for RUSSIAN PYRAMID (16 x Ø68mm)
- Art.422/L **BOX-22B for SNOOKER** (22 x Ø52-54mm)
- Art.440/L MINI-BOX for controlling a little ball (Ø35-40 mm)