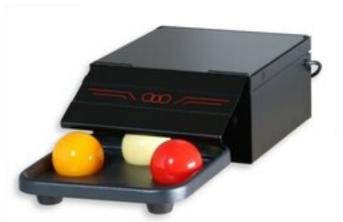

All the below mentioned BOXES have a rear shoulder in sheet metal for wall mounting.

- Art.403 **BOX-3B for CAROM** (3 x Ø61.5-63.2mm)
- Art.409 **BOX-9B for 9 balls** (9 x Ø61,5mm)
- Art.416 BOX-16B for POOL (16 x Ø57mm)
- Art.416B BOX-16B/68 for RUSSIAN PYRAMID (16 x Ø68mm)
- Art.422 BOX-22B for SNOOKER (22 x Ø52-54mm)
- Art.440 MINI-BOX for controlling a little ball (Ø35-40mm)

- Art.403/L **BOX-3B for CAROM** (3 x Ø61.5-63.2mm)
- Art.409/L **BOX-9B for 9 balls** (9 x Ø61,5mm)
- Art.416/L **BOX-16B for POOL** (16 x Ø57mm)
- Art.416B/L BOX-16B/68 for RUSSIAN PYRAMID (16 x Ø68mm)
- Art.422/L **BOX-22B for SNOOKER** (22 x Ø52-54mm)
- Art.440/L MINI-BOX for controlling a little ball (Ø35-40 mm)