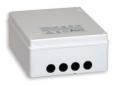

## **CONTROL-BALL-4/8/16**

(Art.728, 729, 730)

Options for MICRO8 and MICRO32

Is designed for controlling the BOXes (cases) which hold the billiard balls.

- Three models available: for 4, 8 and for 16 boxes.
   Art.728 CONTROL-BALL-4 can control the balls for 4 tables.
- Art.730 CONTROL-BALL-16 can control the balls for 16 tables.
- The connection between each BOX and the controller is carried out using two wires at low voltage (24V).
  BOX is a sturdy metal container with a simple mechanical
- BOX is a sturdy metal container with a simple mechanica system (patented) for controlling the billiard balls.
- There are BOXes for all types of billiard balls: see ARTICLE CODES section.
- When a game start (START) is given to the MICRO8-MICRO32, the ball door opens automatically thus allowing the player to take the tray holding the balls. When the tray with ALL the balls is replaced into the BOX and the door is closed (the door will not close if even one ball is missing), the MICRO8-MICRO32 will stop the time count and display game-over to the operator.
- The BALL-CONTROL can also be connected to simple ball holders where a micro-switch trips when the ball tray is removed. In this case the game starts automatically when the tray is removed.
- CONTROL-BALL power supply: 230Vac, 250mA Max.

CONTROL-BALL-16 (16BOXes controller) Size: 24,5x19,7x9,5cm. - Weight: 1.5kg.

Art.440
MINI BOX for small ball Ø35-40mm Bowls, table tennis
Size: 4,9X7,1X8cm. - Weight: 0.24kg.