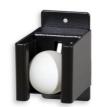

CONTROL-BALL-16 (16BOXes controller) Size: 24,5x19,7x9,5cm. - Weight: 1.5kg.

Art.440
MINI BOX for small ball Ø35-40mm Bowls, table tennis
Size: 4,9X7,1X8cm. - Weight: 0.24kg.