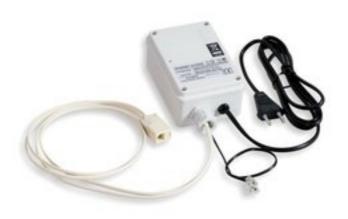

## **INTERNET ACCESS /TEL (Art.744)**

An electronic device for remote enabling of Personal Computers (INTERNET rooms, videogames on PC, safety, etc.). It is ideal for the management of payment by time with hourly tariff controllers.

A simple electrical contact enables the telephone line. Therefore it comes with 2 thelephone cables: 1 for input and 1 for output complete with plug and socket type RJ11.

## **Technical data:**

- Power supply: 230Vac, 10mA; disponible the 115Vac version, selectable during the purchase.
  Measurements: width 8cm, height 7cm, depth 12cm.
- Weight: 0.6kg.

Art.744 ...INTERNET ACCESS/TEL This model is out of stock and it is NO MORE PRODUCED. Size: 8,8x12,8x6cm. - Weight: 0.45kg.