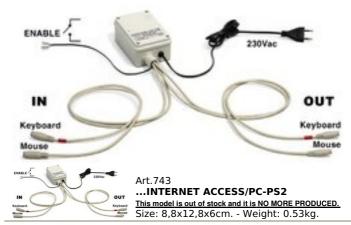

## **INTERNET ACCESS/PC** (Art.743)

An electronic device for remote enabling of Personal Computers (INTERNET rooms, videogames on PC, safety, etc.). It is ideal for the management of payment by time with hourly tariff controllers. A simple electrical contact enables both keyboard and mouse to operate.

## INTERNET ACCESS/PC comes complete with:

- 230Vac power cord with plug.
- ENABLE line. By short circuiting the 2 conductors of this line, the mouse and the keyboard are enabled. The enable contact can be supplied automatically from various types of hourly tariff controllers (see ARTICLE CODES).
- Keyboard and mouse connectors (2 input and 2 output connectors). They are connected just as extensions.
- Two indicator lamps wich can be seen through a hole in the lid, they signal:
  - 1. Red indicator lamp: INTERNET ACCESS on;
  - 2. Green indicator lamp: keyboard and mouse
- Upon start-up, the keyboard and the mouse are enabled automatically for 4 minutes for allowing the PC to recognize them whilst the Operating System is being loaded. INTERNET ACCESS and the PC must therefore be connected to the same power supply line. If required the enable time can be changed.
- Power supply: 230Vac, 10mA; available the 115Vac version, selectable during the purchase.
- Measurements: width 8cm, height 7cm, depth 12cm.
- Weight: 0.6kg.