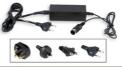

## FEATURES

 $\ensuremath{\text{PS-T}}$  is a tennis scoreboard ideal for tennis matches played to the best of the 3 sets.

- Height of digits: 9cm, easily visible for over 30m.
- Game/Tie-Break scores: two digits per player.
- Sets: three, with digits from 0 to 9 and the luminous points that show the winning of each set.
- Service: 1 luminous point per player.
- Tie-Break: 1 luminous point.
- **Operation:** manual and automatic to a complete easiness of the use.
- Casing: light, resistant and easily transportable.
- **Console** with bright display behind the scoreboard for easy table use. Dirt-proof and waterproof membrane keyboard.
- Oout/In serial ports for linking various scoreboards in cascade and for a variety of displays in different positions and angles.
- Acoustic signal manual.
- Power supply: the PS-T is provided with a 100-240V/12Vdc AC Power Adaptor; the type of plug can be specified when ordering. Power can also be supplied using an external rechargeable battery (see Optional Accessories, Item 828).
- Dimensions and weight: 55x35x9.5cm, 3.6kg.