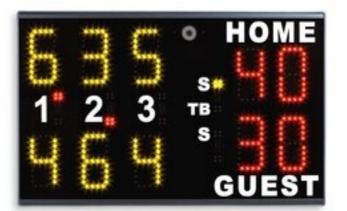

## FEATURES

 $\ensuremath{\text{PS-T}}$  is a tennis scoreboard ideal for tennis matches played to the best of the 3 sets.

- Height of digits: 9cm, easily visible for over 30m.
- Game/Tie-Break scores: two digits per player.
- Sets: three, with digits from 0 to 9 and the luminous points that show the winning of each set.
- Service: 1 luminous point per player.
- Tie-Break: 1 luminous point.
- **Operation:** manual and automatic to a complete easiness of the use.
- Casing: light, resistant and easily transportable.
- **Console** with bright display behind the scoreboard for easy table use. Dirt-proof and waterproof membrane keyboard.
- Oout/In serial ports for linking various scoreboards in cascade and for a variety of displays in different positions and angles.
- Acoustic signal manual.
- Power supply: the PS-T is provided with a 100-240V/12Vdc AC Power Adaptor; the type of plug can be specified when ordering. Power can also be supplied using an external rechargeable battery (see Optional Accessories, Item 828).
- Dimensions and weight: 55x35x9.5cm, 3.6kg.

Art.166 **PS-T Tennis Portable Scoreboard** Size: 55x35x9,5cm. - Weight: 3.6kg.

Art.167 Transport case (60x40cm) Size: 60x40x13.5cm. - Weight: 2.5kg.

Art.828 **RECHARGEABLE BATTERY 12V/7Ah with connectors** Size: 15.5x12.5x9cm. - Weight: 2.7kg.