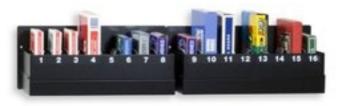

# Art.733 - CONTROL-CARDS-8 : For the control of 8 packs of playing cards.

Art.734 - CONTROL-CARDS-16 : For the control of 16 packs of playing cards.

The **CONTROL-CARDS** is a useful accessory for public places where tables for card playing are used. It is connected to a timer clock/tariff meter, in such a way as to automatically define the amount to be paid, based on a pre-determined time tariff and on the time-length of use of the table.

## **TECHNICAL DATA**

- Convenient container for packs of cards with the numbering of the same clearly visible. The maximum dimensions of the pack that can be inserted are: width 100mm, thickness 30mm.
- Micro-switch on the bottom of each pack container which registers the presence of the same.
- Easy connection to timer clock/tariff meter by means of a telephone cable which is included.
- Two models of timer clock/tariff meter are available: the MICRO8, which can control up to 8 tables, and the MICRO32, that can control up to 32 tables.
- When a pack of cards is taken from the container, the time count automatically starts for the corresponding table. The tables being counted are clearly visible on the timer clock/tariff meter.
- When a pack of cards is taken the lighting up of the table can be automatically carried out. This happens if the timer clock/tariff meter is also connected to the CONTROL-LAMP accessory (see leaflets MICRO8 and MICRO32).
- At the end of the game, when the cards are inserted into the container, the operator can visualise the amount to be paid.
- The timer clock/tariff meter model MICRO32, as well as registering the time tariff, permits the registration of food and drink consumed at the table.

### **Dimensions and weight**:

Art.733 - CONTROL-CARDS-8: 36.6 x 15 x 7.5cm - 1.7kg
Art.734 - CONTROL-CARDS-16: 73.2 x 15 x 7.5cm - 3.4kg

Art.733 ...CONTROL-CARDS-8 controller for 8 playing cards Size: 36,5x15x10,7cm. - Weight: 2.3kg.