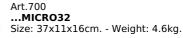

#### Art.734 ...CONTROL-CARDS-16 controller for 16 playing cards Size: 2pz 36,5x15x10,7cm. - Weight: 4.4kg.

Art.708

MICR08 Size: 21,3x12,3x5,6cm. - Weight: 0.75kg.

Art.700/2 MICRO32 2nd version Size: 37x11x16cm. - Weight: 4.6kg.