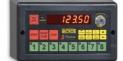

## **TECHNICAL DATA**

- Convenient container for packs of cards with the numbering of the same clearly visible. The maximum dimensions of the pack that can be inserted are: width 100mm, thickness 30mm.
- Micro-switch on the bottom of each pack container which registers the presence of the same.
- Easy connection to timer clock/tariff meter by means of a telephone cable which is included.
- Two models of timer clock/tariff meter are available: the MICRO8, which can control up to 8 tables, and the MICRO32, that can control up to 32 tables.
- When a pack of cards is taken from the container, the time count automatically starts for the corresponding table. The tables being counted are clearly visible on the timer clock/tariff meter.
- When a pack of cards is taken the lighting up of the table can be automatically carried out. This happens if the timer clock/tariff meter is also connected to the CONTROL-LAMP accessory (see leaflets MICRO8 and MICRO32).
- At the end of the game, when the cards are inserted into the container, the operator can visualise the amount to be paid.
- The timer clock/tariff meter model MICRO32, as well as registering the time tariff, permits the registration of food and drink consumed at the table.

#### Art.734 ...CONTROL-CARDS-16 controller for 16 playing cards Size: 2pz 36,5x15x10,7cm. - Weight: 4.4kg.

Art.708

MICR08 Size: 21,3x12,3x5,6cm. - Weight: 0.75kg.

Art.700/2 MICRO32 2nd version Size: 37x11x16cm. - Weight: 4.6kg.