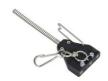

## **FENCER'S-END SOCKET**

(Art.906)

**REEL FENCER-END SOCKET, complete** 

Art.906 **REEL FENCER-END SOCKET, complete** Weight: 0.05kg.

Art.906-1 **Plastic parts for Fencer-End socket** Spare part Weight: 0.011kg.