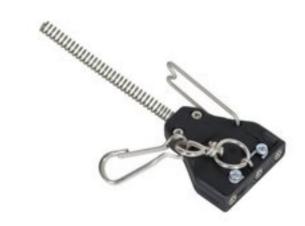

## **FENCER'S-END SOCKET**

(Art.906)

**REEL FENCER-END SOCKET, complete** 

Art.906 **REEL FENCER-END SOCKET, complete** Weight: 0.05kg.

Art.906-1 **Plastic parts for Fencer-End socket** Spare part Weight: 0.011kg.