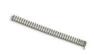

Weight: 0.004kg.

Art.906-5
Retaining clip for Fencer-End socket
Spare part
Weight: 0.002kg.

Art.906-6 **Fastener for spring-hook** Spare part Weight: 0.001kg.

Art.906-7 **Spring hook for Fencer-End socket** Spare part Weight: 0.011kg.