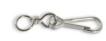

Weight: 0.004kg.

Art.906-5
Retaining clip for Fencer-End socket
Spare part
Weight: 0.002kg.

Art.906-6 **Fastener for spring-hook** Spare part Weight: 0.001kg.

Art.906-7 **Spring hook for Fencer-End socket** Spare part Weight: 0.011kg.