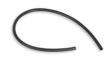

Art.906-8

Protective tube for the exit cable of Fencer-End socket

Spare part

Weight: 0.003kg.