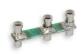

Art.906-2 **Set of screws for Fencer-End socket** Spare part Weight: 0.006kg.

Art.906-3 **Circuit board with 3 sockets** Spare part Weight: 0.005kg.

Art.906-4 **Cable spring for Fencer-End socket**Spare part