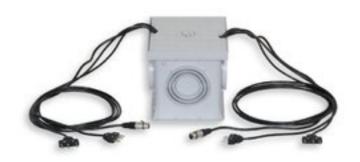

## Sub-floor minibox for apparatus wires

(Art.904A)

## Sub-floor Minibox for apparatus cables for cable collection with sub-floor installation for fencing

• It is appropriate to place the subfloor mini-box in the center and between

pistes so it could be of use for both recording machines. If the cables

which go out of the minibox and go to the apparatus have a length from 1.5 to 2.5

when they are not used, they can be put back in the minibox avoiding to take

them away. In this way, the minibox becomes more functional and the connectors

inside it are not necessary. So the costs are decreased and connections reliability

is increased.

- Sturdy cover made out in grey PVC.
  Total dimensions: 20 x 20 x 20cm. Total weight 1.2kg.

Art.904A ...Sub-floor Minibox for apparatus cables

Size: 20x20x20cm. - Weight: 1.2kg.

Art.904 ...Sub-floor Box for the Millennium reel Size: 45x45x12,5cm. - Weight: 5.3kg.