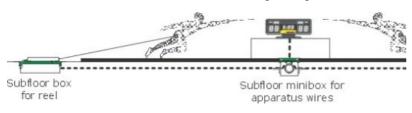

## Sub-floor minibox for apparatus wires

(Art.904A)

## Sub-floor Minibox for apparatus cables for cable collection with sub-floor installation for fencing

• It is appropriate to place the subfloor mini-box in the center and between

pistes so it could be of use for both recording machines. If the cables

which go out of the minibox and go to the apparatus have a length from 1.5 to 2.5

when they are not used, they can be put back in the minibox avoiding to take

them away. In this way, the minibox becomes more functional and the connectors