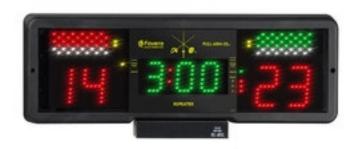

## FULL-ARM-05/REPEATER (Art.832)

Repeater panel

- It allows the duplication at distance of all the information provided by the FULL-ARM-05 of which it reflects form and dimension. Therefore it represents the ideal complement for the realization of fixed electrical systems. Their installation at the opposite sides of the board is simple, with a pleasant aspect and not very cumbersome (thickness only 4cm).
- It is equipped with a cable 30m long for the direct connection to the FULL-ARM-05. This cable can be easily extended up to 100m.
  • Power supply: 12Vac/dc, 115Vac, 230Vac.

Art.832 Full-Arm-05 REPEATER, wall version
Power supply: 12V 400mA - not included. We
suggest the art.954 or 828 + 169 Size: 56x23,5x9cm. - Weight: 1.65kg.

Art.954 Power supply unit, 90-264V/12Vdc 2.5A, medical
Weight: 0.34kg.