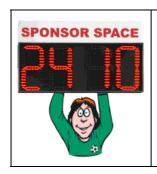

## **INOUT Display /2** (Art.292)

Substitute Board - Visualiser of numbers of players entering and exiting as substitutes in football (soccer) game.

Displays the two numbers simultaneously

 The electronic display provides a image of modernity as well as being more practical in its use than the traditional cards. Its luminosity attracts attention and is therefore useful for sponsor advertising.

## • There are 2 models available.

The INOUT DISPLAY/2 visualizes the two numbers simultaneously.

The INOUT DIŚPLAY/1 visualizes one number at a time. The two numbers, ingoing and outgoing, are however previously registered and then respectively visualised with the IN and OUT buttons.

## • The number is visualised in:

RED FLASHING for the ingoing player RED FIXED for the outgoing player

- The INOUT DISPLAY is also useful for indicating the time added on for stoppages.
- The numbers are 28cm high. They are capable of visualising figures from 0 to 99. They are formed with high efficiency leds that are clearly visible even in bright sunlight.
- An appropriate electronic control keeps the luminosity of the numbers constant as long as the battery still has some life.
- Two convenient handles, placed on the rear part, render the display easy to be lifted and carried.
- A strong membrane keyboard, with reaction to touch, is situated between the two handles, this permits easy and convenient control of the visualiser.
- Internal rechargeable lead battery: 6V 1.2A. When the battery is fully charged, about 30 visualisations of one minute's duration can be carried out. Its average life is 5 years. It is easy to remove and substitute.
- Special attention has been paid to the maintenance of the efficiency of the battery. The equipment **turns itself off automatically** after a certain period of time during which no key has been pressed. However the battery is subject to its own auto-discharge, it is therefore necessary to re-charge it, at least every 9 months, even if it has not been in use.
- The BATTERY CHECK button allows a check of the charge level of the battery, indicating a value of 0 (flat) to 5 (fully charged).
- Guarantee of 2 years
- Dimensions and weight, with carrying case and battery charger included: 92 x 32 x 8cm - 5.5kg