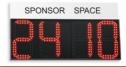

## **INOUT Display /2** (Art.292)

Substitute Board - Visualiser of numbers of players entering and exiting as substitutes in football (soccer) game.

Displays the two numbers simultaneously

 The electronic display provides a image of modernity as well as being more practical in its use than the traditional cards. Its luminosity attracts attention and is therefore useful for sponsor advertising.

## • The number is visualised in:

RED FLASHING for the ingoing player RED FIXED for the outgoing player

- The INOUT DISPLAY is also useful for indicating the time added on for stoppages.
- The numbers are 28cm high. They are capable of visualising figures from 0 to 99. They are formed with high efficiency leds that are clearly visible even in bright sunlight.
- An appropriate electronic control keeps the luminosity of the numbers constant as long as the battery still has some life.
- Two convenient handles, placed on the rear part, render the display easy to be lifted and carried.
- A strong membrane keyboard, with reaction to touch, is situated between the two handles, this permits easy and convenient control of the visualiser.
- Internal rechargeable lead battery: 6V 1.2A. When the battery is fully charged, about 30 visualisations of one minute's duration can be carried out. Its average life is 5 years. It is easy to remove and substitute.
- Special attention has been paid to the maintenance of the efficiency of the battery. The equipment **turns itself off automatically** after a certain period of time during which no key has been pressed. However the battery is subject to its own auto-discharge, it is therefore necessary to re-charge it, at least every 9 months, even if it has not been in use.
- The BATTERY CHECK button allows a check of the charge level of the battery, indicating a value of 0 (flat) to 5 (fully charged).
- Guarantee of 2 years
- Dimensions and weight, with carrying case and battery charger included: 92 x 32 x 8cm - 5.5kg

## The **INOUT DISPLA**Y is equipped with:

- Carrying case for transport.
- Battery charger. The standard version is with 230V input. 115V is available on request.
- Advertising panel for the sponsor. In the event of there being more than one sponsor, there is a very fast panel change. The dimensions of the advertising space vary according to the model, and are: 80 x 14cm facial part, 80 x 29cm rear part.