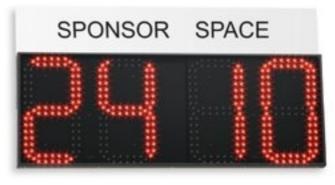

## **INOUT Display /2** (Art.292)

Substitute Board - Visualiser of numbers of players entering and exiting as substitutes in football (soccer) game.

Displays the two numbers simultaneously

 The electronic display provides a image of modernity as well as being more practical in its use than the traditional cards. Its luminosity attracts attention and is therefore useful for sponsor advertising.

## • The number is visualised in:

RED FLASHING for the ingoing player RED FIXED for the outgoing player

- The INOUT DISPLAY is also useful for indicating the time added on for stoppages.
- The numbers are 28cm high. They are capable of visualising figures from 0 to 99. They are formed with high efficiency leds that are clearly visible even in bright sunlight.
- An appropriate electronic control keeps the luminosity of the numbers constant as long as the battery still has some life.
- Two convenient handles, placed on the rear part, render the display easy to be lifted and carried.
- A strong membrane keyboard, with reaction to touch, is situated between the two handles, this permits easy and convenient control of the visualiser.
- Internal rechargeable lead battery: 6V 1.2A. When the battery is fully charged, about 30 visualisations of one minute's duration can be carried out. Its average life is 5 years. It is easy to remove and substitute.
- Special attention has been paid to the maintenance of the efficiency of the battery. The equipment **turns itself off automatically** after a certain period of time during which no key has been pressed. However the battery is subject to its own auto-discharge, it is therefore necessary to re-charge it, at least every 9 months, even if it has not been in use.
- The BATTERY CHECK button allows a check of the charge level of the battery, indicating a value of 0 (flat) to 5 (fully charged).
- Guarantee of 2 years
- Dimensions and weight, with carrying case and battery charger included: 92 x 32 x 8cm - 5.5kg

## The **INOUT DISPLA**Y is equipped with:

- Carrying case for transport.
- Battery charger. The standard version is with 230V input. 115V is available on request.
- Advertising panel for the sponsor. In the event of there being more than one sponsor, there is a very fast panel change. The dimensions of the advertising space vary according to the model, and are: 80 x 14cm facial part, 80 x 29cm rear part.