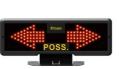

ut from 1 to 99 seconds.

- 20cm-high digits in red. Visibility: 70m.
  Green light on display indicating the time count in action.
  End of time acoustic buzzer on each display.
- Connecting cables to the 2 display panels: 1 x 20m + 1 x 40m, supplied
- Connecting cable to the power supply unit for securing isolation of the electrical mains: 1 x 20m, supplied.
- Conformal Coating (anti-moisture) of the electronic boards. • Possibility of adding two more 30-seconds display panels (art.273).
- Power supply: 230Vac or 115Vac, 40VA MAX., to choose from when ordering.





Art.271 ...KIT30s , pair of 30s + console + 24V adapter Size: 2pz 29,2x30,4x4,4cm + 2pz 20x8x12,5cm. - Weight: 10kg.



Art.273 **DISPLAY 24-30s - supplementary** display for KIT24-30s

Size: 29,2x30,4x4,4cm. - Weight: 2kg.



Art.255 Alternating possession arrow Size: 56x23.5x9cm. - Weight: 1.7kg.