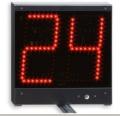

Art.271 ...KIT30s , pair of 30s + console + 24V adapter Size: 2pz 29,2x30,4x4,4cm + 2pz 20x8x12,5cm. - Weight: 10kg.

Art.273 **DISPLAY 24-30s - supplementary** display for KIT24-30s

Size: 29,2x30,4x4,4cm. - Weight: 2kg.