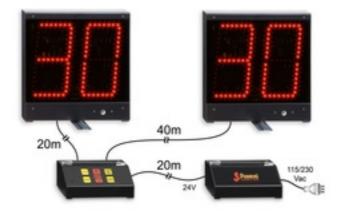

## KIT30s (Art. 271)

The KIT30s is designed for displaying ball possession time and timeout in Water Polo. Current regulation possession time is 30 seconds.

The KIT30s is composed of two 30-seconds display panels, a command console, and a 24V power supply unit which secures isolation of the electrical power supply. The power supply unit comes with a 20m cable for connection from points far from the pool.

## **CHARACTERISTICS**

- Possibility of modifying possession time and timeout from 1 to 99 seconds.

- 20cm-high digits in red. Visibility: 70m.
  Green light on display indicating the time count in action.
  End of time acoustic buzzer on each display.
- Connecting cables to the 2 display panels: 1 x 20m + 1 x 40m, supplied
- Connecting cable to the power supply unit for securing isolation of the electrical mains: 1 x 20m, supplied.
- Conformal Coating (anti-moisture) of the electronic boards. • Possibility of adding two more 30-seconds display panels (art.273).
- Power supply: 230Vac or 115Vac, 40VA MAX., to choose from when ordering.

Art.271 ...KIT30s , pair of 30s + console + 24V adapter Size: 2pz 29,2x30,4x4,4cm + 2pz 20x8x12,5cm. - Weight: 10kg.

Art.273 **DISPLAY 24-30s - supplementary** display for KIT24-30s

Size: 29,2x30,4x4,4cm. - Weight: 2kg.