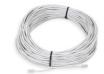

Weight: 0,03kg.

Serial Cable, 50m long, for FS, FC and **FOS** scoreboards

Weight: 1,00kg.

Art.0014-0326

...RJ45 (8p8c) 2-WAY Coupler,

Female/Female

Size: 4x2,3x1,7cm. - Weight: 0,01kg.

Art.0014-0360