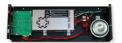

## **Spare parts: FS-1xx, FS-4xx, FS-24s-x**

Art.265-02

Power Supply 8.4A + Horn, for FS scoreboards, with front access

For FS scoreboards sold after 27th October 2012.

Size: with cover 59x19,5x6cm. - Weight: 2.6kg.