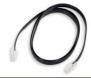

Art.265-01

Power Supply 8.4A + Horn, for FS scoreboards, with rear access
For FS scoreboards sold prior to 28th October 2012.

Size: 49x20,5x6cm. - Weight: 2,1kg.

Serial Cable, 1m long, for FS scoreboards

Weight: 0,03kg.

Serial Cable, 50m long, for FS, FC and **FOS** scoreboards

Weight: 1,00kg.

Art.0014-0326

...RJ45 (8p8c) 2-WAY Coupler,

Female/Female

Size: 4x2,3x1,7cm. - Weight: 0,01kg.

Art.0014-0360