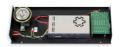

Art.265-01

Power Supply 8.4A + Horn, for FS scoreboards, with rear access
For FS scoreboards sold prior to 28th October 2012.

Size: 49x20,5x6cm. - Weight: 2,1kg.

Serial Cable, 1m long, for FS scoreboards