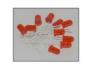

Art.R350 **Red-diffused LED**, ø5mm (10 pieces pack.) Spare part Weight: 0.003kg.

Art.R352 Green-diffused LED , ø5mm (10 pieces pack.) Spare part Weight: 0.003kg.

Art.R370 ...Transformer for Play6-8, etc. Spare part Weight: 0.15kg.