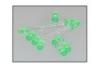

Art.R350 **Red-diffused LED**, ø5mm (10 pieces pack.) Spare part Weight: 0.003kg.

Art.R352 Green-diffused LED , ø5mm (10 pieces pack.) Spare part Weight: 0.003kg.

Art.R370 ...Transformer for Play6-8, etc. Spare part Weight: 0.15kg.