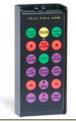

## Spare parts: FULL-ARM-01/05/03

Art.840 TELE-FULL-ARM infrared remote control for FA-05-03 Size: 11x4,8x2,2cm. - Weight: 0.17kg.

Art.859 Cable for DATA-LINE port, 15m long Weight: 0.2kg.

Art.R340 Smoke-grey front panel for PLAY6-8, etc. Spare part Size: 51x15x2,1cm. - Weight: 0.286kg.