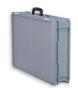

## **Spare parts: MILLENNIUM REEL**

Art.905 **BOX-5 transport-case for 2 reels and cables**Size: 60x40x13,5cm. - Weight: 3.0kg.

Art.905-02

Plastic handle for gray carrying case, 60x40cm

Spare part

Weight: 0.017kg.