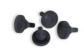

Art.900-05 **Set of rubber feet for reel (4 pieces)** Spare part Weight: 0.01kg.

Art.900-02 **Set of 3 springs with plastic parts**Spare part
Size: 19x19x4,5cm. - Weight: 0.89kg.

Art.900-13 **Braking set** Spare part Weight: 0.031kg.