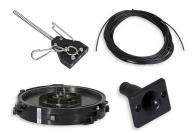

Art.905-06
Set of 2 grey closure locks for gray carrying case, 60x40cm
Spare part
Weight: 0.008kg.

Art.900-C1 **CABLE FOR REEL, 20m long** Spare part Weight: 0.3kg.

Art.907

Cable 20m long with fencer-end socket, for reel

Spare part

Weight: 0.3kg.

Art.906 **REEL FENCER-END SOCKET,complete** Weight: 0.05kg.

Art.900C1-M
Reel cable, type 900-C1 (1 meter)
To order one coil of the wished length
Weight: 0.015kg.

Art.900-04 **Cable guide for reel** Spare part Weight: 0.01kg.

Art.900-05 **Set of rubber feet for reel (4 pieces)** Spare part Weight: 0.01kg.

Art.900-02 **Set of 3 springs with plastic parts**Spare part
Size: 19x19x4,5cm. - Weight: 0.89kg.

Art.900-13 **Braking set** Spare part Weight: 0.031kg.