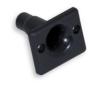

Spare part

Weight: 0.3kg.

Art.906 **REEL FENCER-END SOCKET,complete** Weight: 0.05kg.

Art.900C1-M
Reel cable, type 900-C1 (1 meter)
To order one coil of the wished length
Weight: 0.015kg.

Art.900-04 **Cable guide for reel** Spare part Weight: 0.01kg.