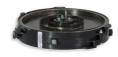

Art.900-09 **Three sockets connector on reel-case** Spare part Weight: 0.017kg.

Art.900-08
...Internal aluminium roller
Spare part
Size: 33x33x3,3cm. - Weight: 0.3kg.

Art.900-07 ...Reel case bottom (of stainless steel) Spare part Size: 34x33,6x4cm. - Weight: 1.6kg.