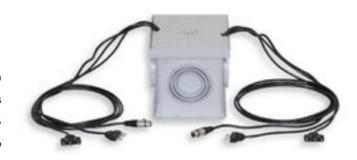

## Sub-floor Minibox for apparatus cables for cable collection with sub-floor installation for fencing

• It is appropriate to place the subfloor mini-box in the center and between

pistes so it could be of use for both recording machines. If the cables

which go out of the minibox and go to the apparatus have a length from 1.5 to 2.5 meters.

when they are not used, they can be put back in the minibox avoiding to take

them away. In this way, the minibox becomes more functional and the connectors

inside it are not necessary. So the costs are decreased and connections reliability

is increased.

- Sturdy cover made out in grey PVC.
- Total dimensions: 20 x 20 x 20cm. Total weight 1.2kg.

Item codes and prices (not including VAT)