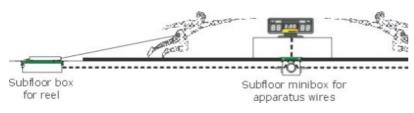

## Sub-floor minibox for apparatus wires

(Art.904A)

## Sub-floor Minibox for apparatus cables for cable collection with sub-floor installation for fencing

• It is appropriate to place the subfloor mini-box in the center and between

pistes so it could be of use for both recording machines. If the cables

which go out of the minibox and go to the apparatus have a length from 1.5 to 2.5 meters.

when they are not used, they can be put back in the minibox avoiding to take

them away. In this way, the minibox becomes more functional and the connectors