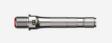

# Art.773-10-22 EUR 339.00 Assioma PRO MX | Left power meter pedal

This article includes:

- 1x left ASSIOMA PRO MX pedal with power meter
- 2x washers

The product comes already assembled. Weight: 0.192kg.

#### Assioma PRO MX | Right power meter pedal

This article includes:

- 1x right ASSIOMA PRO MX pedal with power meter
- 2x washers

The product comes already assembled.

Attention: This product is a spare part for Assioma PRO MX-2. It doesn't work as a single-sided power