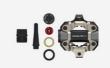

### Assioma PRO MX | Right pedal body This article includes:

- 1x right pedal body for Assioma PRO MX
- 1x end cap
- 1x screw cap (red)
- 1x oil seal
- 1x axial washer
- 1x greasing kit tool (art 773-00-37)

Weight: 0.141kg.

Art.773-00-36 EUR 9.00 Assioma PRO | Washers set

This set includes:

- 4x washers Weight: 0.006kg.

Art.773-00-50 FUR 24.50 Assioma PRO | Repair kit

This kit includes:

- 2x end caps
- 1x screw cap (red)
- 1x screw cap (black) 2x axial washers
- 2x oil seals
- 4x washers (art 773-00-36)
- 1x greasing tools kit (art 773-00-37)
- 1x rings set (art 773-00-38)