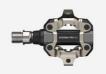

#### Assioma PRO MX | Right regular pedal (non-power)

This article includes:

- 1x right, regular ASSIOMA PRO MX pedal without power meter
- 2x washers

The product comes already assembled. This product is suitable only for Assioma PRO MX-1. Weight: 0.192kg.