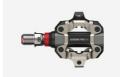

#### Assioma PRO MX | Right power meter pedal

This article includes:

- 1x right ASSIOMA PRO MX pedal with power meter
- 2x washers

The product comes already assembled.

Attention: This product is a spare part for Assioma PRO MX-2. It doesn't work as a single-sided power

It must be always coupled with a left power meter pedal through the free Favero Assioma app.

Weight: 0.192kg.

Art.773-10-25 EUR 89.00