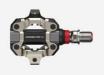

# Art.773-10-22 EUR 339.00 Assioma PRO MX | Left power meter pedal

This article includes:

- 1x left ASSIOMA PRO MX pedal with power meter
- 2x washers

The product comes already assembled. Weight: 0.192kg.