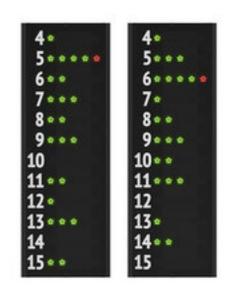

# FC12A1 (Art.30499-30)

Pair of statistics panels (side displays) showing the player No. and fouls of 12 players on the 2 teams.

Ideal for basketball.

These panels are installed on the sides of the FC series central scoreboard, except for the FC50H15 scoreboard (art. 3045015). They can be purchased together with the central scoreboard or afterwords.

### Functions displayed for each player (12 players per team):

Player number: [4-15] not programmable fixed digits, 8.3cm high. Fouls: [4 green indicator lights + 1 red], diameter 2.5cm.