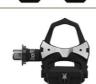

Art.771-56

...Left pedal without sensor for bePRO Weight: 0.12kg.

Art.771-55

...Right pedal with sensor for bePRO Weight: 0.15kg.

Art.771-50

...Replacement left pedal with sensor bePRO

This model is out of stock and it is NO MORE PRODUCED.