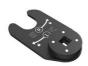

## Item codes and prices (not including VAT)

Art.771-82

...Adapter for torque wrench for bePRO Crowfoot adapter for torque wrench with 3/8" pin for installing the bePRO pedal. Recommended accessory. Weight: 0.15kg.