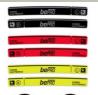

Art.771-94

...Set of protection adhesive labels for bePRO

Set of 6 adhesive labels for aesthetic protection of the bePRO sensor. Weight: 0.03kg.

Δrt 771-57

...Right pedal without sensor for bePRO Weight: 0.12kg.