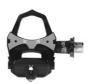

Art.771-56

...Left pedal without sensor for bePRO Weight: 0.12kg.

Art.771-55

...Right pedal with sensor for bePRO Weight: 0.15kg.

Art.771-50

...Replacement left pedal with sensor bePRO

This model is out of stock and it is NO MORE PRODUCED.

Weight: 0.15kg.