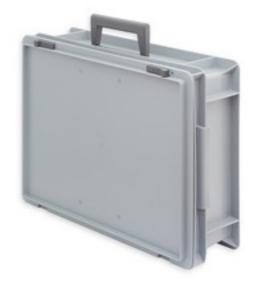

## Case-700 art.308-10

Carrying case for Console-700.

## **Specifications**

- Robust carrying case for Console-700 easy transport.
- $\bullet$  It can contain other accessories, such as power supply unit-battery charger, additional consoles for 24/14/30 second shot clock and chronometer separate management, etc.

• Dimensions: 40x30x13.5cm

• Weight: 1.53kg