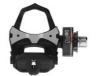

# ...Set of protection adhesive labels for bePRO

Set of 6 adhesive labels for aesthetic protection of the bePRO sensor. Poids: 0.03kg.

Art.771-57 ...Right pedal without sensor for bePRO Poids: 0.12kg.

Art.771-56 ...Left pedal without sensor for bePRO Poids: 0.12kg.