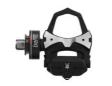

Art.771-55 ...Right pedal with sensor for bePRO Poids: 0.15kg.

Art.771-50 ...Replacement left pedal with sensor bePRO This model is out of stock and it is NO <u>MORE PRODUCED.</u> Poids: 0.15kg.

FAVERO ELECTRONICS Srl - Italy - www.favero.com - tel +39 0422 874140 - Email : favero@favero.com - 27/04/2024