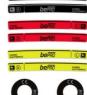

# ...Set of protection adhesive labels for bePRO

Set of 6 adhesive labels for aesthetic protection of the bePRO sensor. Poids: 0.03kg.

Art.771-57 ...Right pedal without sensor for bePRO Poids: 0.12kg.

Art.771-56 ...Left pedal without sensor for bePRO Poids: 0.12kg.