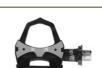

# ...Set of protection adhesive labels for bePRO

Set of 6 adhesive labels for aesthetic protection of the bePRO sensor. Poids: 0.03kg.

Art.771-57 ...Right pedal without sensor for bePRO Poids: 0.12kg.

Art.771-56 ...Left pedal without sensor for bePRO Poids: 0.12kg.

Art.771-55 ...Right pedal with sensor for bePRO Poids: 0.15kg.

Art.771-50 ...Replacement left pedal with sensor bePRO This model is out of stock and it is NO <u>MORE PRODUCED.</u> Poids: 0.15kg.

FAVERO ELECTRONICS Srl - Italy - www.favero.com - tel +39 0422 874140 - Email : favero@favero.com - 27/04/2024