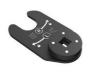

#### Art.771-82

...Adapter for torque wrench for bePRO Crowfoot adapter for torque wrench with 3/8" pin for installing the bePRO pedal. Recommended accessory. Poids: 0.15kg.