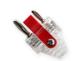

Art.918 2-PIN PLUG for foil/sabre body cord Weight: 0.013kg.

Art.910-1 **PLUG PIN diam. 4mm** Spare part Weight: 0.003kg.

Art.918-1 **PLUG PIN diam. 3mm for 2-Pin plug** Spare part Weight: 0.002kg.

Art.918-2 **Plastic parts for 2-Pin plug** Spare part Weight: 0.007kg.