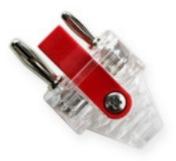

## **2-PIN PLUG**

(Art.918)

## 2-PIN PLUG COMPLETE for foil/sabre body cord

No other plug is so simple to assemble or to change in a body cord. There is only one screw.

No small parts can be lost.

- A "hook stop" avoids the bending of the hook.
- A "finger holder" helps to remove the plug, especially for young students, avoiding pulling of the cable.

Art.918 2-PIN PLUG for foil/sabre body cord Weight: 0.013kg.

Art.910-1 **PLUG PIN diam. 4mm** Spare part Weight: 0.003kg.

Art.918-1 **PLUG PIN diam. 3mm for 2-Pin plug** Spare part Weight: 0.002kg.

Art.918-2 **Plastic parts for 2-Pin plug** Spare part Weight: 0.007kg.