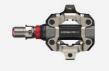

Assioma PRO MX | Right power meter

- 1x right ASSIOMA PRO MX pedal with power meter

- 2x washers

Art.773-10-23

pedal

The product comes already assembled.

Attention: This product is a spare part for Assioma PRO MX-2. It doesn't work as a single-sided power meter.

It must be always coupled with a left power meter pedal through the free Favero Assioma app.

Weight: 0.192kg.

Art.773-10-25 Assioma PRO MX | Right regular pedal (non-power) This article includes:

 1x right, regular ASSIOMA PRO MX pedal without power meter
2x washers