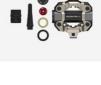

#### Art.773-10-20 Assioma PRO MX | Left pedal body This article includes:

- 1x left pedal body for Assioma PRO MX
- 1x end cap
- 1x screw cap (black)
- 1x oil seal
- 1x axial washer
- 1x greasing kit tool (art 773-00-37) Weight: 0.141kg.

### Assioma PRO MX | Right pedal body This article includes:

- 1x right pedal body for Assioma PRO MX
- 1x end cap
- 1x screw cap (red)
- 1x oil seal - 1x axial washer
- 1x greasing kit tool (art 773-00-37)
- Weight: 0.141kg.