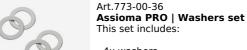

# Spare parts: Assioma PRO MX



#### Art.773-10-20 Assioma PRO MX | Left pedal body This article includes:

- 1x left pedal body for Assioma PRO MX
- 1x end cap
- 1x screw cap (black)
- 1x oil seal
- 1x axial washer
- 1x greasing kit tool (art 773-00-37) Weight: 0.141kg.

## Art.773-10-21

### Assioma PRO MX | Right pedal body This article includes:

- 1x right pedal body for Assioma PRO MX
- 1x end cap
- 1x screw cap (red)
- 1x oil seal - 1x axial washer
- 1x greasing kit tool (art 773-00-37)
- Weight: 0.141kg.



This set includes: - 4x washers

Weight: 0.006kg.

### Art.773-00-50 Assioma PRO | Repair kit This kit includes:

- 2x end caps
- 1x screw cap (red)
- 1x screw cap (black)
- 2x axial washers
- 2x oil seals
- 4x washers (art 773-00-36)
- 1x greasing tools kit (art 773-00-37) - 1x rings set (art 773-00-38)
- Weight: 0.023kg.

Weight: 0.0063kg.

Art.773-00-37

This kit includes:

Weight: 0.0046kg.

Art.773-00-20

# Art.773-00-38 Assioma PRO | Rings set

This set includes: - 2x metal red rings 1x additional bushing only useful for the right, regular pedal of the Assioma PRO single-sided version.

Assioma PRO | Greasing tools kit

- Plastic tools for the greasing process





This article includes:

Assioma PRO | Left sensor

- 1x left pedal sensor

Attention: this item is compatible only wit