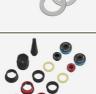

This set includes: - 4x washers

Weight: 0.006kg.

### Art.773-00-50 Assioma PRO | Repair kit This kit includes:

- 2x end caps
- 1x screw cap (red)
- 1x screw cap (black)
- 2x axial washers
- 2x oil seals
- 4x washers (art 773-00-36)
- 1x greasing tools kit (art 773-00-37) - 1x rings set (art 773-00-38)
- Weight: 0.023kg.