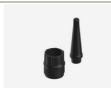

Weight: 0.0063kg.

Art.773-00-37

This kit includes:

Weight: 0.0046kg.

Art.773-00-20

# Art.773-00-38 Assioma PRO | Rings set

This set includes: - 2x metal red rings 1x additional bushing only useful for the right, regular pedal of the Assioma PRO single-sided version.

Assioma PRO | Greasing tools kit

- Plastic tools for the greasing process

This article includes:

Assioma PRO | Left sensor

- 1x left pedal sensor

Attention: this item is compatible only with Assioma PRO. Weight: 0.055kg

Art.773-00-21 Assioma PRO | Right sensor This article includes