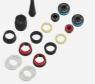

# Art.773-00-38 Assioma PRO | Rings set

This set includes: - 2x metal red rings 1x additional bushing only useful for the right, regular pedal of the Assioma PRO single-sided version.

Assioma PRO | Greasing tools kit