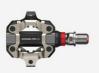

Art.773-10-22 Assioma PRO MX | Left power meter pedal This article includes:

- 1x left ASSIOMA PRO MX pedal with power meter - 2x washers

The product comes already assembled. Weight: 0.192kg.

This article includes: