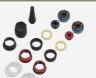

### Art.773-00-50 Assioma PRO | Repair kit This kit includes:

- 2x end caps
- 1x screw cap (red)
- 1x screw cap (black)
- 2x axial washers
- 2x oil seals
- 4x washers (art 773-00-36)
- 1x greasing tools kit (art 773-00-37) - 1x rings set (art 773-00-38)
- Weight: 0.023kg.