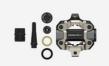

#### Art.773-10-20 Assioma PRO MX | Left pedal body This article includes:

- 1x left pedal body for Assioma PRO MX
- 1x end cap
- 1x screw cap (black)
- 1x oil seal
- 1x axial washer
- 1x greasing kit tool (art 773-00-37) Weight: 0.141kg.

### Assioma PRO MX | Right pedal body This article includes:

- 1x right pedal body for Assioma PRO MX
- 1x end cap
- 1x screw cap (red)
- 1x oil seal - 1x axial washer
- 1x greasing kit tool (art 773-00-37)
- Weight: 0.141kg.