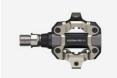

It must be always coupled with a left power meter pedal through the free Favero Assioma app.

Weight: 0.192kg.

Art.773-10-25 Assioma PRO MX | Right regular pedal (non-power) This article includes:

 1x right, regular ASSIOMA PRO MX pedal without power meter
2x washers

The product comes already assembled. This product is suitable only for Assioma PRO MX-1. Weight: 0.192kg.