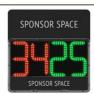

### Available models:

art.292-01 **INOUT-1s**, 1-sided display art.292-02 **INOUT-2s**, 2-sided display

art.292-12 INOUT-2sP, 2-sided display and sponsor space on top

## Common features of the 3 models:

- Height of digits: 23.5cm. Readability distance: 100m.
- Use of high brightness LEDs suitable for outdoors: red for exiting player and green for entering player.
- Typical brightness: 6000cd/sq.m.
- For outdoor use, water resistant. Protection class: IP56.
- Sturdy numerical membrane keyboard for easy insertion of numbers. Lifespan for each key: more than 2 million operations.
- Internal Li-Ion battery rechargeable. With a charged battery about 260 displays of 20 seconds each can be effectuated for the INOUT-1s, and 140 displays for the INOUT-2s.
- Display of battery level via a specific key.
- Pre-programming of substitutions. You can pre-program up to 6 player substitutions so that you can then quickly recall them using the keys from 1 to 6.
- · Automatic off function for battery saving.
- Battery charger provided.
- Spaces reserved for sponsors stickers: Bottom area: front 48x9cm, back 35x9cm.

Top area, only on model INOUT-2sP : 58x20cm, both front and back sides.

- · Strong polycarbonate case, with anti-slip grip.
- Complied with the regulation EN62368-1 for crash tests
- Ultra light and thin. Weight and Size: INOUT-1s: 2,2kg, 58,2x38,3x2,7cm INOUT-2s: 2,25kg, 58,2x38,3x2,7cm INOUT-2sP: 2,75kg, 58,2x58,7x2,7cm
- Warranty: 2 years (info)
- Marks: CE Mark, Made in Italy

Art.292-30

Carrying case for INOUT-1s or INOUT-2s Size: 61x40x8cm. - Weight: 0,65kg.

Art.292-12

INOUT-2sP Substitution board with 2-sided display and sponsor space on top

Size: 58,2x58,7x2,7cm. - Weight: 2,75kg.