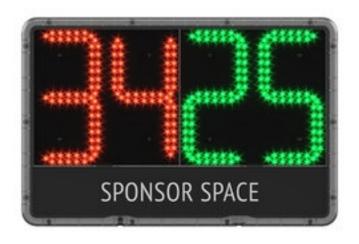

## **Substitution / Extra Time Boards**

Football/Soccer Substitute Board

Substitution board for Football/Soccer and Rugby. Useful for displaying the number of players entering and exiting and for displaying the final recovery time.

## Common features of the 3 models:

- Height of digits: 23.5cm. Readability distance: 100m.
- Use of high brightness LEDs suitable for outdoors: red for exiting player and green for entering player.
- Typical brightness: 6000cd/sq.m.
- For outdoor use, water resistant. Protection class: IP56.
- Sturdy numerical membrane keyboard for easy insertion of numbers. Lifespan for each key: more than 2 million operations.
- Internal Li-Ion battery rechargeable. With a charged battery about 260 displays of 20 seconds each can be effectuated for the INOUT-1s, and 140 displays for the INOUT-2s.
- Display of battery level via a specific key.
- Pre-programming of substitutions. You can pre-program up to 6 player substitutions so that you can then quickly recall them using the keys from 1 to 6.
- · Automatic off function for battery saving.
- Battery charger provided.
- Spaces reserved for sponsors stickers: Bottom area: front 48x9cm, back 35x9cm.

Art.292-30

Carrying case for INOUT-1s or INOUT-2s Size: 61x40x8cm. - Weight: 0,65kg.

Art.292-12

INOUT-2sP Substitution board with 2-sided display and sponsor space on top

Size: 58,2x58,7x2,7cm. - Weight: 2,75kg.