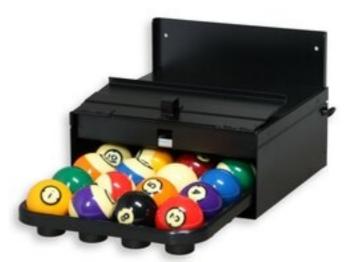

All the below mentioned BOXES have a rear shoulder in sheet metal for wall mounting.

Art.403 - BOX-3B for CAROM (3 x Ø61.5-63.2mm)

Art.409 - **BOX-9B for 9 balls**  $(9 \times \emptyset61,5mm)$ 

Art.416 - **BOX-16B for POOL** (16 x Ø57mm)

Art.416B - BOX-16B/68 for RUSSIAN PYRAMID (16 x Ø68mm)

Art.422 - **BOX-22B for SNOOKER** (22 x Ø52-54mm)

Art.440 - MINI-BOX for controlling a little ball (Ø35-40mm)

Art.403/L - **BOX-3B for CAROM** (3 x Ø61.5-63.2mm)

Art.409/L - **BOX-9B for 9 balls** (9 x Ø61,5mm)

Art.416/L - **BOX-16B for POOL** (16 x Ø57mm)

Art.416B/L - BOX-16B/68 for RUSSIAN PYRAMID ( $16 \times \emptyset68$ mm)

Art.422/L - **BOX-22B for SNOOKER** (22 x Ø52-54mm)

Art.440/L - MINI-BOX for controlling a little ball (Ø35-40 mm)

Item codes and prices (not including VAT)

Art.728

CONTROL-BALL-4 (4 BOXes controller)
Size: 16x12x7,7cm. - Weight: 1.07kg.