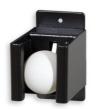

Art.730 EUR 187.00 **CONTROL-BALL-16 (16BOXes controller)** Size: 24,5x19,7x9,5cm. - Weight: 1.5kg.

Art.440 EUR 48.00 MINI BOX for small ball Ø35-40mm -Bowls, table tennis Size: 4,9X7,1X8cm. - Weight: 0.24kg.