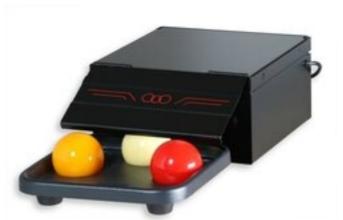

Art.416B - BOX-16B/68 for RUSSIAN PYRAMID (16 x Ø68mm)

Art.422 - **BOX-22B for SNOOKER** (22 x Ø52-54mm)

Art.440 - MINI-BOX for controlling a little ball (Ø35-40mm)

Art.422/L - **BOX-22B for SNOOKER** (22 x Ø52-54mm)

Art.440/L - MINI-BOX for controlling a little ball (Ø35-40 mm)

Item codes and prices (not including VAT)

Art.728

CONTROL-BALL-4 (4 BOXes controller)
Size: 16x12x7,7cm. - Weight: 1.07kg.