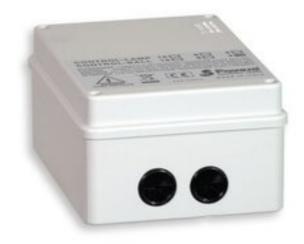

## **CONTROL-BALL-4/8/16**

(Art.728, 729, 730)

Options for MICRO8 and MICRO32

Is designed for controlling the BOXes (cases) which hold the billiard balls.

Three models available: for 4, 8 and for 16 boxes.
 Art.728 - CONTROL-BALL-4 can control the balls for 4 tables.

Art.730 - CONTROL-BALL-16 can control the balls for 16 tables.

- The connection between each BOX and the controller is carried out using two wires at low voltage (24V).
- BOX is a sturdy metal container with a simple mechanical system (patented) for controlling the billiard balls.
- There are BOXes for all types of billiard balls: see ARTICLE CODES section.
- When a game start (START) is given to the MICRO8-MICRO32, the ball door opens automatically thus allowing the player to take the tray holding the balls. When the tray with ALL the balls is replaced into the BOX and the door is closed (the door will not close if even one ball is missing), the MICRO8-MICRO32 will stop the time count and display game-over to the operator.
- The BALL-CONTROL can also be connected to simple ball holders where a micro-switch trips when the ball tray is removed. In this case the game starts automatically when the tray is removed.
- CONTROL-BALL power supply: 230Vac, 250mA Max.

Art.422/L - **BOX-22B for SNOOKER** (22 x Ø52-54mm)

Art.440/L - MINI-BOX for controlling a little ball (Ø35-40 mm)

Item codes and prices (not including VAT)

Art.728

CONTROL-BALL-4 (4 BOXes controller)
Size: 16x12x7,7cm. - Weight: 1.07kg.