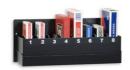

## **Dimensions and weight:**

- Art.733 CONTROL-CARDS-8: 36.6 x 15 x 7.5cm 1.7kg
- Art.734 CONTROL-CARDS-16: 73.2 x 15 x 7.5cm 3.4kg

Art.733

...CONTROL-CARDS-8 controller for 8 playing cards

Size: 36,5x15x10,7cm. - Weight: 2.3kg.