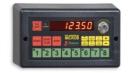

## **TECHNICAL DATA**

- Convenient container for packs of cards with the numbering of the same clearly visible. The maximum dimensions of the pack that can be inserted are: width 100mm, thickness 30mm.
- Micro-switch on the bottom of each pack container which registers the presence of the same
- Easy connection to timer clock/tariff meter by means of a telephone cable which is included.
- Two models of timer clock/tariff meter are available: the MICRO8, which can control up to 8 tables, and the MICRO32, that can control up to 32 tables.
- When a pack of cards is taken from the container, the time count automatically starts for the corresponding table. The tables being counted are clearly visible on the timer clock/tariff meter.
- When a pack of cards is taken the lighting up of the table can be automatically carried out. This happens if the timer clock/tariff meter is also connected to the CONTROL-LAMP accessory (see leaflets MICRO8 and MICRO32).
- At the end of the game, when the cards are inserted into the container, the operator can visualise the amount to be
- The timer clock/tariff meter model MICRO32, as well as registering the time tariff, permits the registration of food and drink consumed at the table.

Art.734

...CONTROL-CARDS-16 controller for 16 playing cards

Size: 2pz 36,5x15x10,7cm. - Weight: 4.4kg.

Art.708 EUR 420.00

MICRO8

Size: 21,3x12,3x5,6cm. - Weight: 0.75kg.

Art.700 ...MICRO32

Size: 37x11x16cm. - Weight: 4.6kg.