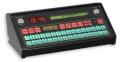

## **Dimensions and weight:**

- Art.733 CONTROL-CARDS-8: 36.6 x 15 x 7.5cm 1.7kg
- Art.734 CONTROL-CARDS-16: 73.2 x 15 x 7.5cm 3.4kg

Art.733

...CONTROL-CARDS-8 controller for 8 playing cards

Size: 36,5x15x10,7cm. - Weight: 2.3kg.