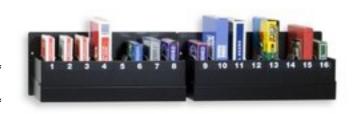

## **TECHNICAL DATA**

- Convenient container for packs of cards with the numbering of the same clearly visible. The maximum dimensions of the pack that can be inserted are: width 100mm, thickness 30mm.
- Micro-switch on the bottom of each pack container which registers the presence of the same
- Easy connection to timer clock/tariff meter by means of a telephone cable which is included.
- Two models of timer clock/tariff meter are available: the MICRO8, which can control up to 8 tables, and the MICRO32, that can control up to 32 tables.
- When a pack of cards is taken from the container, the time count automatically starts for the corresponding table. The tables being counted are clearly visible on the timer clock/tariff meter.
- When a pack of cards is taken the lighting up of the table can be automatically carried out. This happens if the timer clock/tariff meter is also connected to the CONTROL-LAMP accessory (see leaflets MICRO8 and MICRO32).
- At the end of the game, when the cards are inserted into the container, the operator can visualise the amount to be
- The timer clock/tariff meter model MICRO32, as well as registering the time tariff, permits the registration of food and drink consumed at the table.

## **Dimensions and weight:**

- Art.733 CONTROL-CARDS-8: 36.6 x 15 x 7.5cm 1.7kg
- Art.734 CONTROL-CARDS-16: 73.2 x 15 x 7.5cm 3.4kg

Art.733

...CONTROL-CARDS-8 controller for 8 playing cards

Size: 36,5x15x10,7cm. - Weight: 2.3kg.

Art.734

...CONTROL-CARDS-16 controller for 16 playing cards

Size: 2pz 36,5x15x10,7cm. - Weight: 4.4kg.

Art.708 EUR 420.00

MICRO8

Size: 21,3x12,3x5,6cm. - Weight: 0.75kg.

Art.700 ...MICRO32

Size: 37x11x16cm. - Weight: 4.6kg.