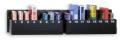

Art.734

...CONTROL-CARDS-16 controller for 16 playing cards

Size: 2pz 36,5x15x10,7cm. - Weight: 4.4kg.

Art.708 EUR 420.00

MICRO8

Size: 21,3x12,3x5,6cm. - Weight: 0.75kg.

Art.700 ...MICRO32

Size: 37x11x16cm. - Weight: 4.6kg.