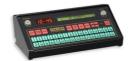

Art.734

...CONTROL-CARDS-16 controller for 16 playing cards

Size: 2pz 36,5x15x10,7cm. - Weight: 4.4kg.

Art.708 EUR 420.00

MICRO8

Size: 21,3x12,3x5,6cm. - Weight: 0.75kg.

Art.700 ...MICRO32

Size: 37x11x16cm. - Weight: 4.6kg.