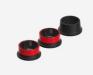

Weight: 0.141kg.

Art.773-00-36 EUR 9.00 Assioma PRO | Washers set

This set includes:

- 4x washers Weight: 0.006kg.

Art.773-00-50 FUR 24.50 Assioma PRO | Repair kit

This kit includes:

- 2x end caps
- 1x screw cap (red)
- 1x screw cap (black) 2x axial washers
- 2x oil seals
- 4x washers (art 773-00-36)
- 1x greasing tools kit (art 773-00-37)
- 1x rings set (art 773-00-38)

## Assioma PRO | Rings set

This set includes:

- 2x metal red rings
- 1x additional bushing only useful for the right, regular pedal of the Assioma PRO single-sided version.

Weight: 0.0063kg.

Art.773-00-37 EUR 9.00