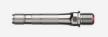

#### Assioma PRO | Greasing tools kit This kit includes:

- Plastic tools for the greasing process Weight: 0.0046kg.

Art.773-00-20 EUR 290.00 Assioma PRO | Left sensor

## This article includes:

- 1x left pedal sensor

Attention: this item is compatible only with Assioma PRO.

Weight: 0.055kg.

Art.773-00-21 EUR 290.00 Assioma PRO | Right sensor This article includes:

- 1x right pedal sensor