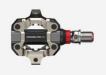

# Art.773-10-22 EUR 339.00 Assioma PRO MX | Left power meter pedal

This article includes:

- 1x left ASSIOMA PRO MX pedal with power meter
- 2x washers

The product comes already assembled. Weight: 0.192kg.