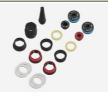

## Assioma PRO | Rings set

This set includes:

- 2x metal red rings
- 1x additional bushing only useful for the right, regular pedal of the Assioma PRO single-sided version.

Weight: 0.0063kg.

Art.773-00-37 EUR 9.00