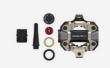

### Assioma PRO MX | Right pedal body This article includes:

- 1x right pedal body for Assioma PRO MX
- 1x end cap
- 1x screw cap (red)
- 1x oil seal
- 1x axial washer
- 1x greasing kit tool (art 773-00-37)