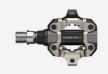

### Assioma PRO MX | Right regular pedal (non-power)

This article includes:

- 1x right, regular ASSIOMA PRO MX pedal without power meter
- 2x washers

The product comes already assembled. This product is suitable only for Assioma PRO MX-1. Weight: 0.192kg.