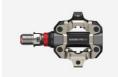

#### Assioma PRO MX | Right power meter pedal

This article includes:

- 1x right ASSIOMA PRO MX pedal with power meter
- 2x washers

The product comes already assembled.

Attention: This product is a spare part for Assioma PRO MX-2. It doesn't work as a single-sided power

It must be always coupled with a left power meter pedal through the free Favero Assioma app.

Weight: 0.192kg.

Art.773-10-25 EUR 89.00