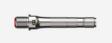

## This article includes:

- 1x left pedal sensor

Attention: this item is compatible only with Assioma PRO.

Weight: 0.055kg.

Art.773-00-21 EUR 290.00 Assioma PRO | Right sensor This article includes:

- 1x right pedal sensor

Attention: This product is a spare part for Assioma PRO MX-2. It doesn't work as a

single-sided power meter. It must be always coupled with a left power meter pedal through the free Favero Assioma app. Weight: 0.055kg.