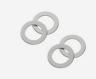

Weight: 0.141kg.

Art.773-00-36 EUR 9.00 Assioma PRO | Washers set

This set includes:

- 4x washers Weight: 0.006kg.

Art.773-00-50 FUR 24.50 Assioma PRO | Repair kit

This kit includes:

- 2x end caps
- 1x screw cap (red)
- 1x screw cap (black) 2x axial washers
- 2x oil seals
- 4x washers (art 773-00-36)
- 1x greasing tools kit (art 773-00-37)
- 1x rings set (art 773-00-38)