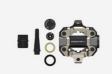

### Item codes and prices (not including VAT)

Art.773-10-20 EUR 49.00 Assioma PRO MX | Left pedal body

- 1x left pedal body for Assioma PRO MX
- 1x end cap
- 1x screw cap (black)

This article includes:

- 1x oil seal
- 1x axial washer
- 1x greasing kit tool (art 773-00-37) Weight: 0.141kg.