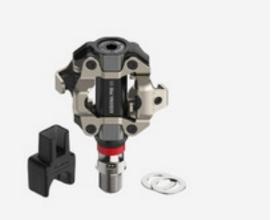

## ASSIOMA PRO MX-UP (Art.773-10-05)

Kit to turn Assioma PRO MX-1 into Assioma PRO MX-2 whenever you want.

It includes a right pedal with a power meter, washers for installation, and the magnetic connector for recharging.

## Package content:

- Right pedal with power sensor
- 2 Washers
- 1 Magnetic charging connector1 Guarantee and safety manual

For more info visit cycling.favero.com.